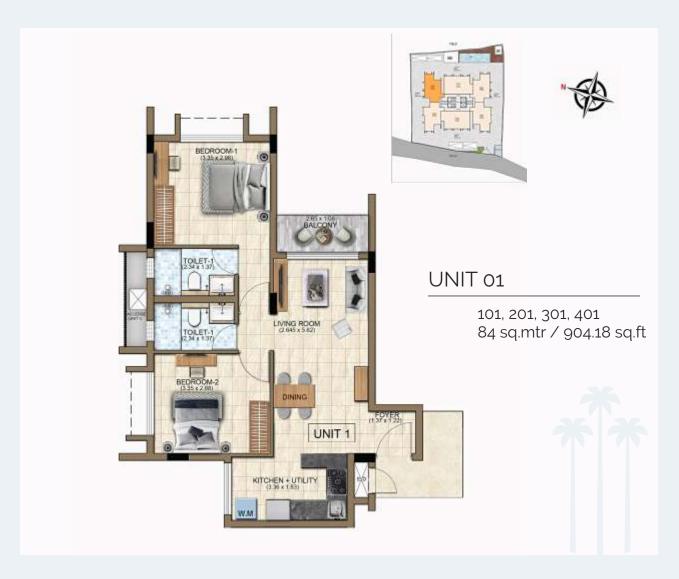

## UNIT 05

105, 205, 305, 405 84 sq.mtr / 904.18 sq.ft

## UNIT 06

106, 206, 306, 406 84 sq.mtr / 904.18 sq.ft