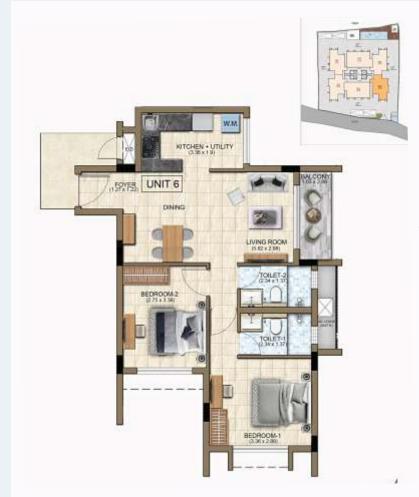

you the perfect gateway to immerse yourself in the vibrant and captivating surroundings of Goa.









With only 24 meticulously designed 2 bedroom units, this is your chance to own a coveted piece of Real Estate in a prime destination.

### Why The Palms?

- Exclusive living in a limited-edition boutique project designed for utmost luxury and comfort.
- Easy access to the sun, sand, and sea.
- Potential for high rental yield, making it an attractive investment opportunity.
- Proximity to renowned 5-star hotels, restaurants, and entertainment options.
- A unique chance to own a home in one of Goa's most prestigious neighbourhood.
- Excellent capital growth potential in a thriving real estate market.



P / L M S

















## UNIT 05

105, 205, 305, 405 84 sq.mtr / 904.18 sq.ft







## UNIT 06

106, 206, 306, 406 84 sq.mtr / 904.18 sq.ft



# SPECIFICATIONS Exterior & Interior Structure

#### **Amenities Provided**

- Swimming Pool
- Landscaping around the Apartment and Swimming Pool.
- Open Party Deck with Pantry & Washrooms
- Gym Room at the Terrace

| a                 |                                                                                                                    |
|-------------------|--------------------------------------------------------------------------------------------------------------------|
| Structure         | RCC framed structure                                                                                               |
|                   | Internal and external walls of laterite stone / red bricks / CC blocks / fly ash b