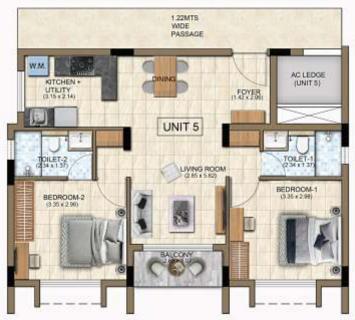

arby fort that is just a short drive away.

The Palms offers you the perfect gateway to immerse yourself in the vibrant and captivating surroundings of Goa.









With only 24 meticulously designed 2 bedroom units, this is your chance to own a coveted piece of Real Estate in a prime destination.

### Why The Palms?

- Exclusive living in a limited-edition boutique project designed for utmost luxury and comfort.
- Easy access to the sun, sand, and sea.
- Potential for high rental yield, making it an attractive investment opportunity.
- Proximity to renowned 5-star hotels, restaurants, and entertainment options.
- A unique chance to own a home in one of Goa's most prestigious neighbourhood.
- Excellent capital growth potential in a thriving real estate market.



P / L M S

















## UNIT 05

105, 205, 305, 405 84 sq.mtr / 904.18 sq.ft







## UNIT 06

106, 206, 306, 406 84 sq.mtr / 904.18 sq.ft



# SPECIFICATIONS Exterior & Interior Structure

#### **Amenities Provided**

- Swimming Pool
- Landscaping around the Apartment and Swimming Pool.
- Open Party Deck with Pantry & Washrooms
- Gym Room at the Terrace

| a                 |                                                                                                                    |
|-------------------|--------------------------------------------------------------------------------------------------------------------|
| Structure         | RCC framed structure                                                                                               |
|                   | Internal and external