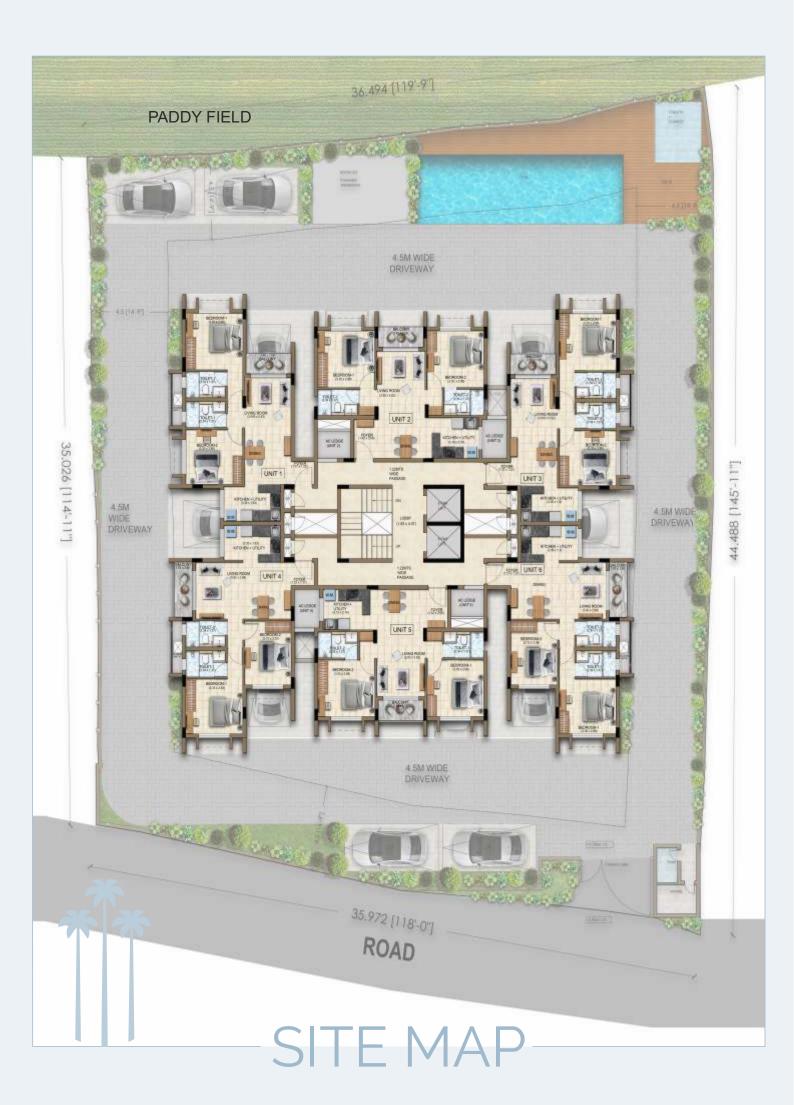

The Palms offers you the perfect gateway to immerse yourself in the vibrant and captivating surroundings of Goa.

With only 24 meticulously designed 2 bedroom units, this is your chance to own a coveted piece of Real Estate in a prime destination.

#### **Amenities Provided**

- Swimming Pool
- Landscaping around the Apartment and Swimming Pool.
- Open Party Deck with Pantry & Washrooms
- Gym Room at the Terrace

| a                 |                                                                                                                    |
|-------------------|--------------------------------------------------------------------------------------------------------------------|
| Structure         | RCC framed structure                                                                                               |
|                   | Internal and external walls of laterite stone / red bricks / CC blocks / fly ash blocks                            |
|                   |                                                                                                                    |
| Flooring          | Vitrified tiles with Nano technology (stain proof) in living, dining, bedroom and kitchen.                         |
|                   | ceramic non-skid tiles in bathroom, utility and balcony                                                            |
| Wall tiles        | Ceramic full height dado tiles till false ceiling in bathroom                                                      |
|                   | Ceramic 2ft height dado tiles in kitchen                                                                           |
|                   |                                                                                                                    |
| Doors             | Main door : Hard wood frame with Marine Flush decorative door with fittings                                        |
|                   | Bedrooms: Hard wood door frame with Marine flush door with veneer with fittings                                    |
|                   | Bathroom : Hard wood door frame with Marine flush door with veneer on one side                                     |
|                   | and paint on other side with fittings                                                                              |
|                   |                                                                                                                    |
| Windows           | Aluminium sections with powder coated/UPVC sections with clear glasses                                             |
|                   |                                                                                                                    |
| Kitchen           | Granite platform                                                                                                   |
|                   | Single bowl with drain board stainless steel sink                                                                  |
|                   |                                                                                                                    |
| Bathrooms         | Sanitary fittings Jaguar or equivalent single lever fittings                                                       |
|                   | Sanitary ware Jaguar or equivalent white sanitary ware                                                             |
|                   |                                                                                                                    |
| Painting          | External wall with texture finish along with two coat of superior quality paint                                    |
|                   | Internal walls with first quality acrylic paint and ceilings with OBD paint                                        |
| Dayyor Supply     | EV/A with a phase power supply with dedicated transformer to avoid                                                 |
| Power Supply      | 5KVA with 3 phase power supply with dedicated transformer to avoid fluctuations and 100% DG back up for each flat. |
| -                 | 100 per cent power back up for common area, lift and pumps and club house                                          |
|                   | 100 per cent power back up for confinion area, tift and pumps and club house                                       |
| Water Supply      | Government / Treated water/ Tanker Water/ Bore Well                                                                |
| water Supply      | dovernment / freated water/ fairles water/ Bore wett                                                               |
| Elevators         | High speed elevators                                                                                               |
| 2101010           | g., -p                                                                                                             |
| Sewage Treatment  | Sewage Treatment Plant (STP)                                                                                       |
| - Comago modernom |                                                                                                                    |
| Security          | 24 Hour security                                                                                                   |
| Cocarity          |                                                                                                                    |
| Add ons           | Ceiling Fans in the Living room, Dining room, both Bedrooms & the Kitchen                                          |
|                   | Exhaust Fan with Louvers & Geysers in both the Bathrooms                                                           |
|                   |                                                                                                                    |